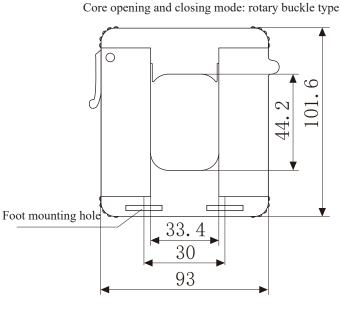

|
| Rated output | 0.333 |     |     |     |     |     | V/ac         | $K \bullet     \bullet \bullet \bullet \bullet \bullet \bullet \bullet \bullet \bullet \bullet \bullet \bullet \bullet \bullet \bullet \bullet $                                                                     |
| Accuracy     | 1     |     |     |     |     |     | %            | $L \downarrow \downarrow$ |
| Weight       |       |     | 473 |     |     |     | g            | Voltage output type<br>Secondary is not allowed to short circuit                                                                                                                                                     |

## Dimensions $(in mm \pm 0.5)$ :



Front view



Side view

## Ĩ