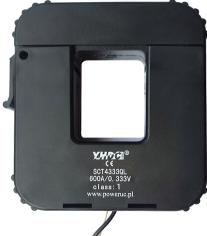

## SCT4333QL

Characteristic:

Safety lock buckle, easy to install

Product picture printing is for reference only, subject to the actual product

| Rated input  | 100   | 200 | 300 | 400 | 500 | 600 | A            | Cable specification:<br>0.5mm <sup>2</sup> black and white parallel lines                                                                                                                                            |
|--------------|-------|-----|-----|-----|-----|-----|--------------|----------------------------------------------------------------------------------------------------------------------------------------------------------------------------------------------------------------------|
|              |       |     |     |     |     |     | <b>T</b> T / | Cable length: 100cm~105cm                                                                                                                                                                                            |
| Rated output | 0.333 |     |     |     |     |     | V/ac         | $K \bullet     \bullet \bullet \bullet \bullet \bullet \bullet \bullet \bullet \bullet \bullet \bullet \bullet \bullet \bullet \bullet \bullet $                                                                     |
| Accuracy     | 1     |     |     |     |     |     | %            | $L \downarrow \downarrow$ |
| Weight       |       |     | 473 |     |     |     | g            | Voltage output type<br>Secondary is not allowed to short circuit                                                                                                                                                     |