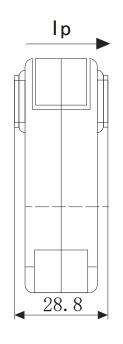

|
| Rated output | 0.333 |     |     |     |     |     | V/ac         | $K \bullet     \bullet \bullet \bullet \bullet \bullet \bullet \bullet \bullet \bullet \bullet \bullet \bullet \bullet \bullet \bullet \bullet $                                                                     |
| Accuracy     | 1     |     |     |     |     |     | %            | $L \downarrow \downarrow$ |
| Weight       |       |     | 473 |     |     |     | g            | Voltage output type<br>Secondary is not allowed to short circuit                                                                                                                                                     |

## Dimensions $(in mm \pm 0.5)$ :



Front view



Side view

## Ĩ