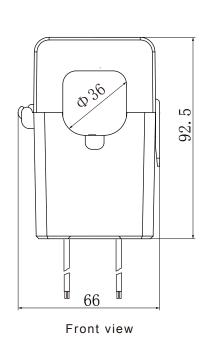

l values shall be subject to the actual measurement of the product



| Rated input  | 100A  | 200A |       | 300A |       | 400A |       | 500A  |       | 600A  |     |
|--------------|-------|------|-------|------|-------|------|-------|-------|-------|-------|-----|
| Rated output | 5 A   | 5 A  |       | 5 A  |       | 5 A  |       | 5 A   |       | 5 A   |     |
| Turns ratio  | 1:20  | 1:40 |       | 1:60 |       | 1:80 |       | 1:100 |       | 1:120 |     |
| Accuracy     | 1%    | 0.5% | 1%    | 0.5% | 1%    | 0.5% | 1%    | 0.5%  | 1%    | 0.5%  | 1%  |
| Power        | 1 V A | 2VA  | 5 V A | 2VA  | 5 V A | 2VA  | 5 V A | 2VA   | 5 V A | 2VA   | 5VA |
| Weight       | 310g  |      |       |      |       |      |       |       |       |       |     |



## Dimension (in mm±0.5):