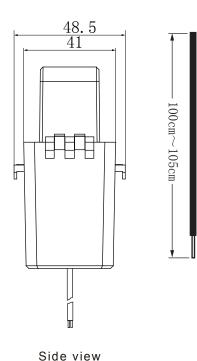

lues shall be subject to the actual measurement of the product



| Rated input  | 100A  | 200A |       | 300A |       | 400A |       | 500A  |       | 600A  |     |
|--------------|-------|------|-------|------|-------|------|-------|-------|-------|-------|-----|
| Rated output | 5 A   | 5 A  |       | 5 A  |       | 5 A  |       | 5 A   |       | 5 A   |     |
| Turns ratio  | 1:20  | 1:40 |       | 1:60 |       | 1:80 |       | 1:100 |       | 1:120 |     |
| Accuracy     | 1%    | 0.5% | 1%    | 0.5% | 1%    | 0.5% | 1%    | 0.5%  | 1%    | 0.5%  | 1%  |
| Power        | 1 V A | 2VA  | 5 V A | 2VA  | 5 V A | 2VA  | 5 V A | 2VA   | 5 V A | 2VA   | 5VA |
| Weight       | 310g  |      |       |      |       |      |       |       |       |       |     |



## Dimension (in mm±0.5):