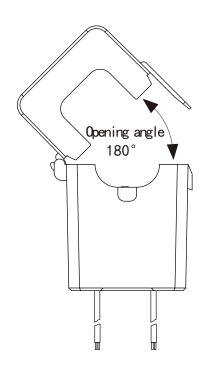

## Characteristic:

Safety lock buckle, easy installation, cable output.

Product picture printing is for reference only, subject to the actual product