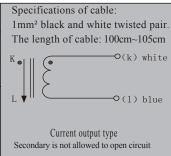

## Technical index:

Mounting type:Free hanging (In-Line) Material of core: Laminated silicon steel Applicable standards: GB20840-2014 Operating temperature: -25  $^{\circ}$ C  $^{\circ}$ +60  $^{\circ}$ C Storage temperature: -30  $^{\circ}$ C  $^{\circ}$ +90  $^{\circ}$ C Frequency range: 50Hz-60Hz

Dielectric strength: Input (bare conductor)/Output AC 800V/1min 50Hz

Output/housingAC 3.5KV/1min 50Hz

Electrical parameters: The following parameters are typical values. The actual values shall be subject to the actual measurement of the product