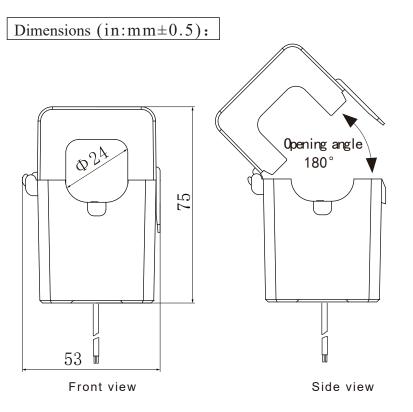

Product picture printing is for reference only, subject to the actual product

| Rated input  | 50          | 100 | 200 | 300 | 400 | A    |
|--------------|-------------|-----|-----|-----|-----|------|
| Rated output | 0.333/1/3/5 |     |     |     |     | V/AC |
| Accuracy     | 1           |     |     |     |     | %    |
| Weight       | 226         |     |     |     |     | g    |