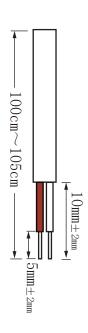

Product picture printing is for reference only, subject to the actual product

| Rated input  | 50          | 100 | 200 | 300 | 400 | A    |
|--------------|-------------|-----|-----|-----|-----|------|
| Rated output | 0.333/1/3/5 |     |     |     |     | V/AC |
| Accuracy     | 1           |     |     |     |     | %    |
| Weight       | 226         |     |     |     |     | g    |