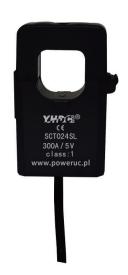

## SCT024SL

Product picture printing is for reference only, subject to the actual product

| Rated input  | 50          | 100 | 200 | 300 | 400 | A    |
|--------------|-------------|-----|-----|-----|-----|------|
| Rated output | 0.333/1/3/5 |     |     |     |     | V/AC |
| Accuracy     | 1           |     |     |     |     | %    |
| Weight       | 226         |     |     |     |     | g    |