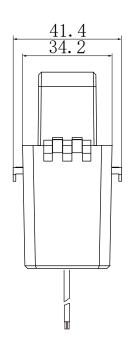

Product picture printing is for reference only, subject to the actual product

| Rated input  | 50          | 100 | 200 | 300 | 400 | A    |
|--------------|-------------|-----|-----|-----|-----|------|
| Rated output | 0.333/1/3/5 |     |     |     |     | V/AC |
| Accuracy     | 1           |     |     |     |     | %    |
| Weight       | 226         |     |     |     |     | g    |